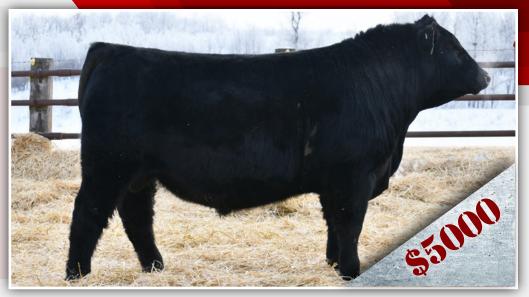

ACKBIRD 5877** 

MUSGRAVE BIG SKY **DBRL 94T BRIDE 4W** 

BW 2.0 WW 56 YW 90 Milk 22 CE 3.0 MCE 8.0 EPD: Act BW 86 lbs Act WW Sept 17/22 785 lbs

Cow bull. Dam is the Matriarch of the Erica cow family here at Roy Mac 5Z has a female working at Tyson Micthell's, responsible for 4H Champions for the boys and recently sold a high end heifer calf through the Form and Function sale to Jackson Cattle Co.

#### LOT 35K

- · True power bull.
- This bull is a real stud, he will add pounds to a calf crop without sacrificing maternal qualities.
- Maternal brothers have sold to Larry Trotchie and Rex Ryan and a female retained in herd.

EF COLOSSAL 520

Sire: BAR-E-L ICEBERG QUEST 75G

BAR-E-L BRIDE 159D

**DURALTA 307R UPSIDE 49A** 

**Dam: ROY MAC FOREVER LADY 41D** 

**BIG SKY FOREVER LADY 697** 



**EXAR CLASSEN 1422B EXAR BLACKBIRD 5877** MUSGRAVE BIG SKY **DBRL 94T BRIDE 4W** 

SITZ UPWARD 307R STONEHAVEN 8005 PRIDE 28S **EXAR MASTER 253** VDAR FOREVER LADY 9073

#### **ROY MAC COLOSSAL 35K**

2253557 - ROY 35K - JAN 15/22

BW 3.6 WW 59 YW 95 Milk 27 CE 1.0 MCE 8.0 Act BW 92 lbs Act WW Sept 17/22 930 lbs

### **ROY MAC COLOSSAL 63K** 2264006 – KSM 63K – JAN 26/22

EF COLOSSAL 520

Sire: BAR-E-L ICEBERG QUEST 75G

BAR-E-L BRIDE 159D

**DURAITA 307R UPWARD 100Y** 

**Dam: ROY MAC ELINE 28A** 

MJT ELINE 49S

**EXAR CLASSEN 1422B EXAR BLACKBIRD 5877** MUSGRAVE BIG SKY **DBRL 94T BRIDE 4W** 

SITZ UPWARD 307R STONEHAVEN 8005 PRIDE 28S ABEL ELDORADO 9M MJT ELINE 295P

BW 1.9 WW 51 YW 85 Milk 21 CE 5.0 MCE 9.0

**EPD:** Act BW **85 lbs** Act WW **Sept 17/22 810 lbs** 

Cow bull. Added