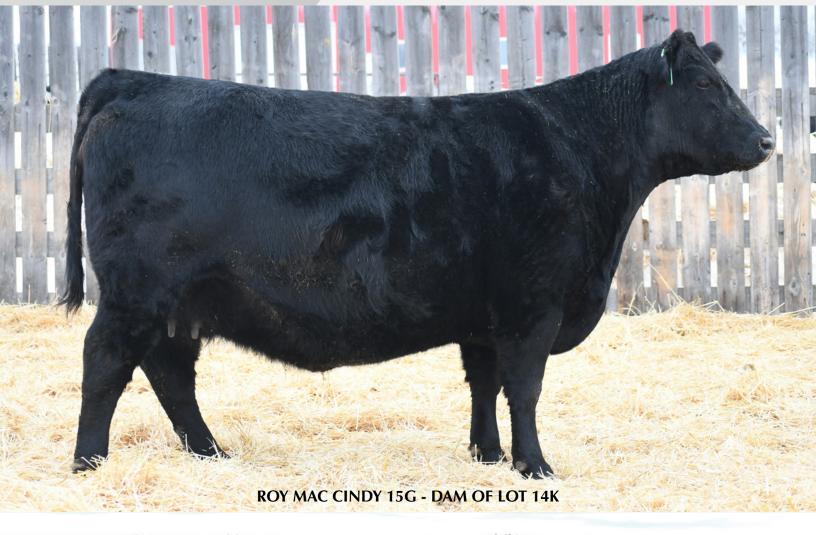

#### ROY MAC EXECUTIVE DECISION 14K Sire: PM EXECUTIVE DECISION 5'17

2253602 - ROY 14K - JAN 05/22

BW 1.7 WW 63 YW 102 Milk 23 CE 7.0 MCE 9.0 Act BW **80 lbs** Act WW Aug 5/22 **750 lbs** 

BAR-E-L NATURAL LAW 52Y PM BLOSSOM 124'13

J-STAR BANK ROBBER 712E Dam: ROY MAC CINDY 15G **BIG SKY BLACKBERRY 112** 