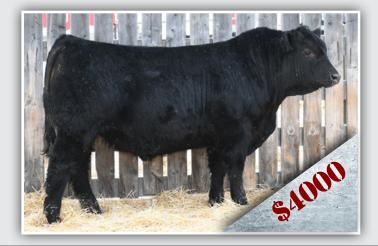

CKBIRD 5877** MUSGRAVE BIG SKY **DBRL 94T BRIDE 4W** 

SITZ UPWARD 307R STONEHAVEN 8005 PRIDE 28S **EXAR MASTER 253** VDAR FOREVER LADY 9073

#### **ROY MAC COLOSSAL 35K**

2253557 - ROY 35K - JAN 15/22

BW 3.6 WW 59 YW 95 Milk 27 CE 1.0 MCE 8.0 Act BW 92 lbs Act WW Sept 17/22 930 lbs

### **ROY MAC COLOSSAL 63K** 2264006 – KSM 63K – JAN 26/22

EF COLOSSAL 520

Sire: BAR-E-L ICEBERG QUEST 75G

BAR-E-L BRIDE 159D

**DURAITA 307R UPWARD 100Y** 

**Dam: ROY MAC ELINE 28A** 

MJT ELINE 49S

**EXAR CLASSEN 1422B EXAR BLACKBIRD 5877** MUSGRAVE BIG SKY **DBRL 94T BRIDE 4W** 

SITZ UPWARD 307R STONEHAVEN 8005 PRIDE 28S ABEL ELDORADO 9M MJT ELINE 295P

BW 1.9 WW 51 YW 85 Milk 21 CE 5.0 MCE 9.0

**EPD:** Act BW **85 lbs** Act WW **Sept 17/22 810 lbs** 

Cow bull. Added length and really good foot.



#### **ROY MAC COLOSSAL 30K** 2253603 - ROY 30K - JAN 12/22

EF COLOSSAL 520

Sire: BAR-E-L ICEBERG QUEST 75G

BAR-E-L BRIDE 159D

EXAR CLASSEN 1422B **EXAR BLACKBIRD 5877** MUSGRAVE BIG SKY DBRL 94T BRIDE 4W

**JOHNSTON ANGUS VALLEY 802B** 

**Dam: ROY MAC ATALANTA 17G** 

**ROY MAC ATALANTA 4C** 

S A V ANGUS VALLEY 1867 IOHNSTON 308M TRADITION 829U **DURALTA 307R UPSIDE 49A ROY MAC ATALANTA 16A** 

BW 1.4 WW 45 YW 77 Milk 19 CE 5.0 MCE 11.0

Act BW 75 lbs Act WW Sept 17/22 720 lbs

Heifer bull. Smooth, good headed bull.





#### LOT ROY MAC RENOWN 27K 2253549 – ROY 27K – JAN 10/22

S A V RENOWN 3439

Sire: ROY MAC RENOWN 9E

**ROY MAC ATALANTA 26Z** 

**BELVIN VIKING 16'12** 

Dam: ROY MAC ATALANTA 9D **ROY MAC ATLANTA 15T** 

RITO 707 OF IDEAL 3407 7075 S A V BLACKCAP MAY 4136 CURRI