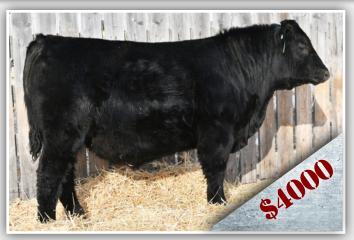

** MUSGRAVE BIG SKY **DBRL 94T BRIDE 4W** 

SITZ UPWARD 307R STONEHAVEN 8005 PRIDE 28S ABEL ELDORADO 9M MJT ELINE 295P

BW 1.9 WW 51 YW 85 Milk 21 CE 5.0 MCE 9.0

**EPD:** Act BW **85 lbs** Act WW **Sept 17/22 810 lbs** 

Cow bull. Added length and really good foot.



#### **ROY MAC COLOSSAL 30K** 2253603 - ROY 30K - JAN 12/22

EF COLOSSAL 520

Sire: BAR-E-L ICEBERG QUEST 75G

BAR-E-L BRIDE 159D

EXAR CLASSEN 1422B **EXAR BLACKBIRD 5877** MUSGRAVE BIG SKY DBRL 94T BRIDE 4W

**JOHNSTON ANGUS VALLEY 802B** 

**Dam: ROY MAC ATALANTA 17G** 

**ROY MAC ATALANTA 4C** 

S A V ANGUS VALLEY 1867 IOHNSTON 308M TRADITION 829U **DURALTA 307R UPSIDE 49A ROY MAC ATALANTA 16A** 

BW 1.4 WW 45 YW 77 Milk 19 CE 5.0 MCE 11.0

Act BW 75 lbs Act WW Sept 17/22 720 lbs

Heifer bull. Smooth, good headed bull.





#### LOT ROY MAC RENOWN 27K 2253549 – ROY 27K – JAN 10/22

S A V RENOWN 3439

Sire: ROY MAC RENOWN 9E

**ROY MAC ATALANTA 26Z** 

**BELVIN VIKING 16'12** 

Dam: ROY MAC ATALANTA 9D **ROY MAC ATLANTA 15T** 

RITO 707 OF IDEAL 3407 7075 S A V BLACKCAP MAY 4136 CURRIE F250 21X **ROY MAC ATALANTA 9T** 

S A V BRAVE 8320

**BELVIN LADY BLOSSOM 36'05** CARRUTHERS BY DESIGN 74P **ROY MAC ATALANTA 10H** 

BW **1.1** WW **44** YW **77** Milk **23** CE **4.0** MCE **6.0** Act BW **81 lbs** Act WW Sept 17/22 **870 lbs** 

Heifer bull. Added length and smooth made. Last year's maternal brother sold to Steven Ryan.



#### LOT ROY MAC RENOWN 52K 2253601 - ROY 52K - JAN 22/22

S A V RENOWN 3439

Sire: ROY MAC RENOWN 9E

**ROY MAC ATALANTA 26Z** 

**MUSGRAVE 316 STUNNER** 

**Dam: ROY MAC PRIDISTA 8G