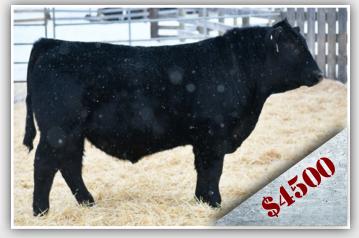

NFIELD EDELLA 1105 LINWOOD BRUNO 26R OK LADY LASS 21N



### **ROY MAC COLOSSAL 65K** 2250019 – JLM 65K – JAN 29/22

EF COLOSSAL 520

Sire: BAR-E-L ICEBERG QUEST 75G

BAR-E-L BRIDE 159D

WIWA CREEK MONARCH 53'08

Dam: TTT ERICA 30C

TTT ERICA 5Z

EXAR CLASSEN 1422B EXAR BLACKBIRD 5877 MUSGRAVE BIG SKY **DBRL 94T BRIDE 4W** 

SWITZ MONARCH 7R WIWA CREEK ERICA 81'06 **THOMAS POWDER RIVER 9053** 

TTT ERICA 3X

**EPD:** BW **2.0** WW **51** YW **78** Milk **21** CE **4.0** MCE **9.0** Act BW **84 lbs** Act WW Sept 17/22 **800 lbs** 

This bull comes from the highly productive Erica cow family, related to lot 19K, lot 25K and lot 75K. Flip through those lots and you can see the quality. Attractive bull that moves freely on a great set of feet and legs. Maternal brother sold to Darcy Scheidt.



### ROY MAC COLOSSAL 75K 2250010 – JLM 75K – FEB 04/22

EF COLOSSAL 520

Sire: BAR-E-L ICEBERG QUEST 75G

BAR-E-L BRIDE 159D

**THOMAS POWDER RIVER 9053** 

**Dam: TTT ERICA 5Z** 

TTT ERICA 3X

S A V FINAL ANSWER 0035 **THOMAS CAROL 7595 CONNEALY THUNDER** TTT ERICA 5S

**EXAR CLASSEN 1422B** 

**EXAR BLACKBIRD 5877** 

MUSGRAVE BIG SKY **DBRL 94T BRIDE 4W** 

BW 2.0 WW 56 YW 90 Milk 22 CE 3.0 MCE 8.0 EPD: Act BW 86 lbs Act WW Sept 17/22 785 lbs

Cow bull. Dam is the Matriarch of the Erica cow family here at Roy Mac 5Z has a female working at Tyson Micthell's, responsible for 4H Champions for the boys and recently sold a high end heifer calf through the Form and Function sale to Jackson Cattle Co.

#### LOT 35K

- · True power bull.
- This bull is a real stud, he will add pounds to a ca